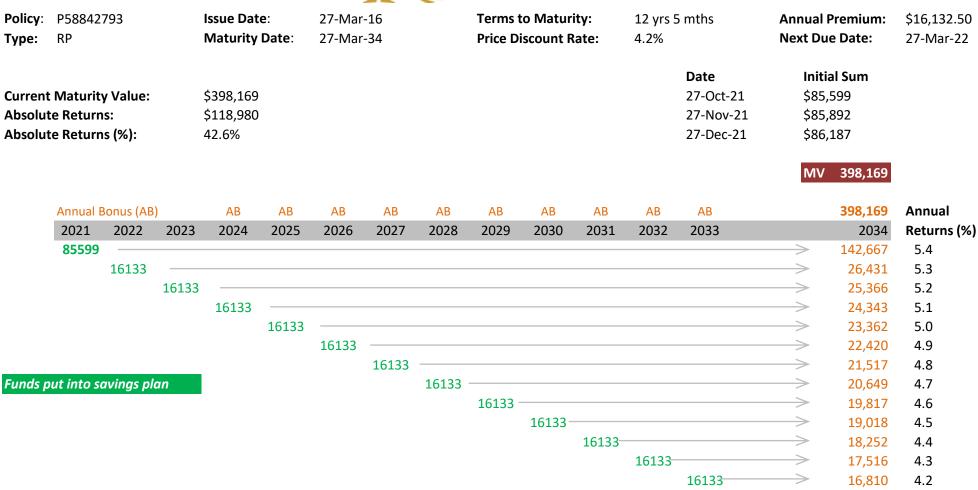

## **Remarks:**

The basic returns for this 18 yrs plan is 3.2% 6 yrs of premiums have been paid and the policy value (at 3.2% return) is \$108233

Please refer below for more information

The Price Discount Rate is the rate at which the Maturity Value and the future premiums payable have been discounted to calculate the Initial Sum and does not represent the rate of returns.

This illustration is for reference only and it is not a contract of insurance. It is not intended to provide any financial advice or constitute as an offer to purchase. Please refer to the actual policy document for the exact terms and conditions.